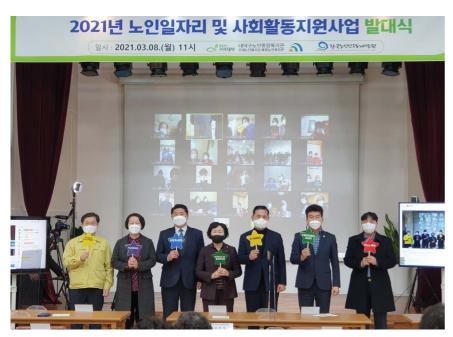

# 대덕구의회 '노인일자리 발대식' 참석

대덕구의회(김태성 의장)는 지난달 8일 대덕구 노인종합복지관에서 개최한 '노인일자리 발대식'에 참석했다.

노인 일자리 발대식에는 김태성 의장과 서미경 의원이 참석했으며, 지역 어르신 50여명도 방역수칙을 준수하면서 참석했다.

김태성 의장은 "참석한 어르신들에게 코로나 백신 접종을 걱정하지 마시고 안심하고 꼭 맞으시라고 당부했다"며 "대덕구의회에서도 어르신들의 권리신장과 일자리 창출을 위하여 집행부와 더 많은 대화를 하겠다"고 말했다.