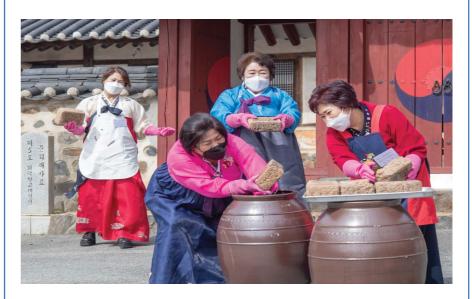

### 대덕구여성단체협의회, 전통 장(醬)담그기로 나눔 실천 10월께 다문화가정, 홀몸어르신, 한부모가족에 전달

대덕구여성단체협의회(회장 심영낙)는 지난달 3일 회덕향교에서 전통문화 계승과 이웃사랑 나눔을 실천하기 위한 '전통 장(醬) 담그기' 행사를 가졌습니다.

심영낙 회장은 "이번 행사를 통해 여성단체회원들이 함께 소통하고 더 나아가 맛있게 숙성된 전통 장(醬)을 우리 이웃들에게 나눌 수 있는 기회를 갖게 돼 기쁘다"며 "앞으로도 나눔 실천에 더욱 앞장서겠다"고 말했습니다.

전통 장은 숙성과정을 거쳐 10월께 다문화가정, 홀몸어르신, 한부모가족 등에 전달할 예정입니다.