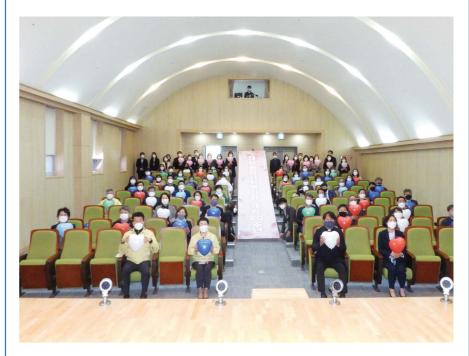

## **좋은마을만들기 주민공모사업 선정** 37개공동체, 사업비총 1억원 지원

대전 대덕구는 지난달 21일 마을에 필요한 주민 공동 관심사를 주민들 스스로 제안하고 실행하는 '2021년 마을공동체 공모사업' 선정결과를 발표했습니다.

이번 대전형 좋은마을만들기 공모사업(일반공모)에는 ▲모이자 단계 20개 ▲해보자 단계 16개 ▲가꾸자 단계 1개 등 37개 공동체가 선정돼 총 1억원의 사업비를 지원받습니다.

심사는 마을공동체 전문가와 실무관계자로 구성된 선정위원회가 사업목적 적합성 및 실현 가능성, 마을공동체 확산 및 지속가능성, 사업효과성을 종합적으로 고려해 선정했습니다.

선정된 각 단체는 100만원에서 최대 1000만원까지의 보조금을 지원받아 10월 말까지 사업을 추진하게 되며, 11월에는 성과공유회를 열어 사업추진 성과를 구민과 공유할 예정입니다.

한편 공모 접수는 지난 2월 8일부터 2월 26일까지였고, 총 54개의 다양하고 참신한 공동체 사업이 지원했습니다.